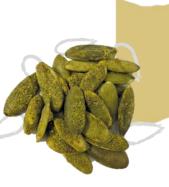

# SPICY BUTTER

#### **INGREDIENTS:**

Pumpkin kernel, poblano chili powder, salt, maltodextrine, milk powder, inactive yeast, artificial and natural flavors, citric acid, onion powder, garlic, and mixed tocopherol and spices (as preservative).